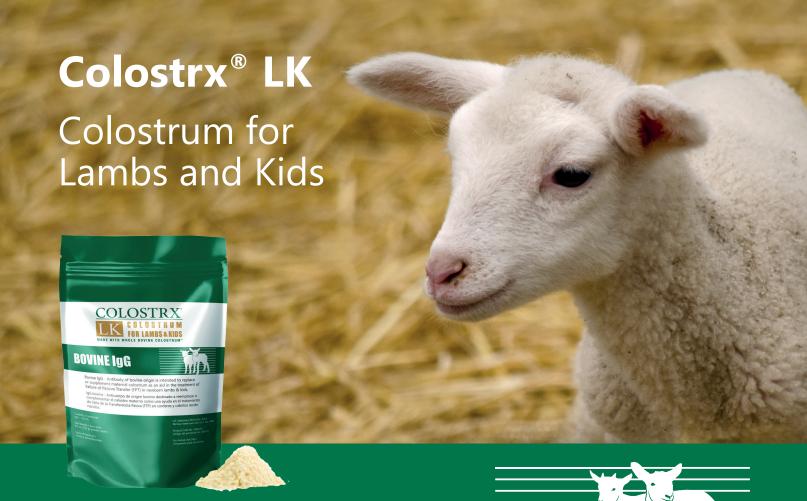

Colostrx LK is the perfect and complete colostrum supplement or replacer for newborn lambs and kids.

In addition, Colostrx LK can provide high immunity levels to newborn lambs and kids which optimize long-term performance, productivity and health under a variety of environmental or management conditions.